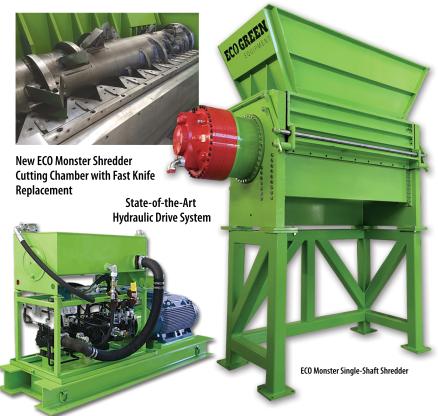

## The ECO Monster Stands Above All the Rest.

Call Now. Request a Free Quote:

USA 1-801-505-6841

ecogreenequipment.com

The new ECO Green Monster Single-Shaft Shredder is the perfect primary shredder for downsizing large tires such as OTR, Super Singles, and agricultural tires.

The power of our hydraulic drive system will produce properly sized shreds for your market. It's the perfect solution for multiple waste reduction applications. Operate as a single machine or combine with an integrated ECO Green Waste Reduction Module.