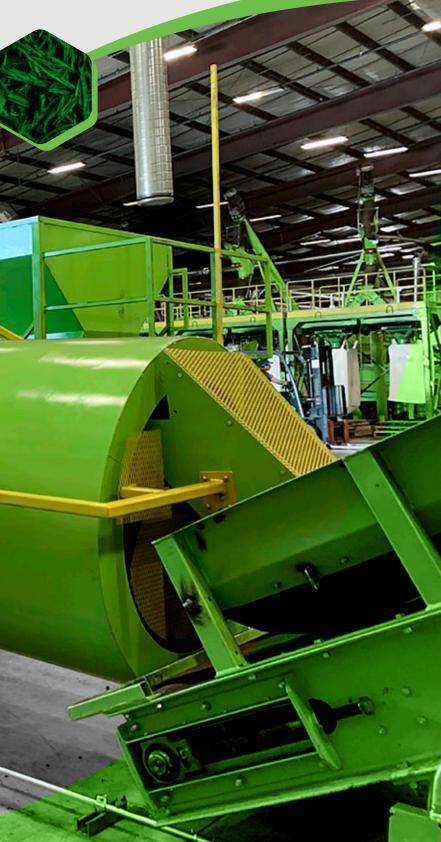

## **ECO RUBBER COLORIZER LINE**

ECO Green's Rubber Colorizer Line equipment is designed with automatic controls to accurately monitor colorant usage and to adjust colorant application rates and output. The system also can be outfitted with accessory equipment, such as a drying trommel, conveyors, feed bin and bagging stations.

> **Colors and capacities** will vary based on color, mixture, and climate.

3

The ECO Rubber Colorizer Line is the industry's most efficient system with the highest coloring capacity on the market (up to 10,000 lbs per hour). Our line has the ability to color a wide range of material sizes from 10-20 mesh rubber granules to 1-inch chips and rubber buffings. This system is by far the most versatile and effective coloring line on the market!