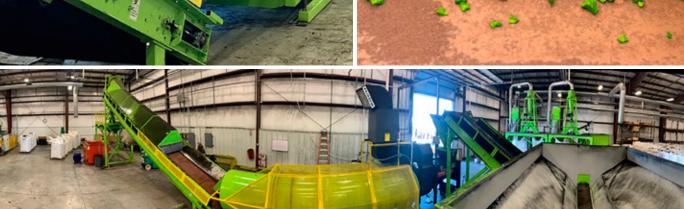

## **ECO RUBBER COLORIZER LINE**

ECO Green's Rubber Colorizer Line equipment is designed with automatic controls to accurately monitor colorant usage and to adjust colorant application rates and output. The system also can be outfitted with accessory equipment, such as a drying trommel, conveyors, feed bin and bagging stations.

> **Colors and capacities** will vary based on color, mixture, and climate.

3

The ECO Rubber Colorizer Line is the industry's most efficient system with the highest coloring capacity on the market (up to 10,000 lbs per hour). Our line has the ability to color a wide range of material sizes from 10-20 mesh rubber granules to 1-inch chips and rubber buffings. This system is by far the most versatile and effective coloring line on the market!