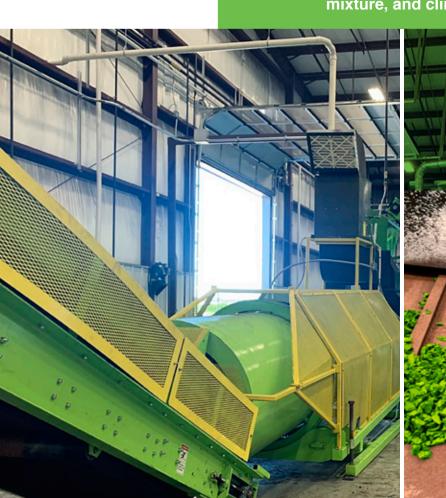

## **ECO RUBBER COLORIZER LINE**

ECO Green's Rubber Colorizer Line equipment is designed with automatic controls to accurately monitor colorant usage and to adjust colorant application rates and output. The system also can be outfitted with accessory equipment, such as a drying trommel, conveyors, feed bin and bagging stations.

> **Colors and capacities** will vary based on color, mixture, and climate.

3

The ECO Rubber Colorizer Line is the industry's most efficient system with the highest coloring capacity on the market (up to 10,000 lbs per hour). Our line has the ability to color a wide range of material sizes from 10-20 mesh rubber granules to 1-inch chips and rubber buffings. This system is by far the most versatile and effective coloring line on the market!