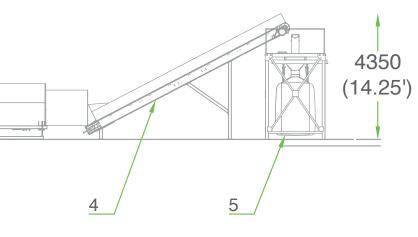

| COLORING LINE |                             |       |                    |               |   | Item                  | Specifications                  |
|---------------|-----------------------------|-------|--------------------|---------------|---|-----------------------|---------------------------------|
| #             | ITEM                        | QTY   | DESCRIPTION        | MOTOR<br>(kW) |   | Input                 | Nuggets, crumb rubber, buffings |
| 1             | CON-FBD-610-60-3            | 1     | BELT FEED BIN      | 2.3           | _ | Capacity              | Up to 10.000 lbs per hour       |
| 2             | FIN-CMD-60                  | 1     | COLOR MIXER        | 30            |   | System power          | 42 Kw                           |
| 3             | FIN-DT-60-3                 | 1     | DRYING TROMMEL     | 2.2           |   | Paint line dimensions | 22.210 x 3200 x 4350 mm         |
| 4             | CON-BTI-762-91-10           | 1     | TROUGHED CONVEYOR  | 7.5           |   |                       | 12.15' x 10.5' x 14.25 mm       |
| 5             | BG-SS-X2                    | 1     | SUPER SACK STATION | N/A           |   | Total system weight   | 36.500 lbs                      |
|               | RECOMMENDED<br>SERVICE (kW) | 63.00 | TOTAL POWER        | 42.00         |   |                       |                                 |