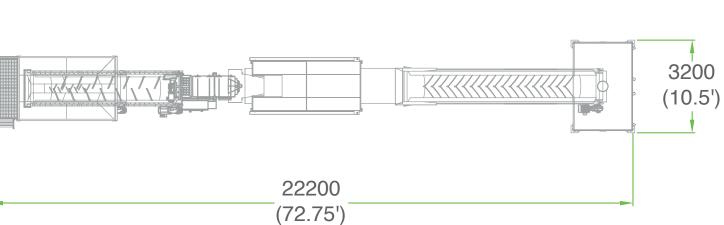

| COLORING LINE |                             |       |                    |               |   | Item                  | Specifications                  |
|---------------|-----------------------------|-------|--------------------|---------------|---|-----------------------|---------------------------------|
| #             | ITEM                        | QTY   | DESCRIPTION        | MOTOR<br>(kW) |   | Input                 | Nuggets, crumb rubber, buffings |
| 1             | CON-FBD-610-60-3            | 1     | BELT FEED BIN      | 2.3           | _ | Capacity              | Up to 10.000 lbs per hour       |
| 2             | FIN-CMD-60                  | 1     | COLOR MIXER        | 30            |   | System power          | 42 Kw                           |
| 3             | FIN-DT-60-3                 | 1     | DRYING TROMMEL     | 2.2           |   | Paint line dimensions | 22.210 x 3200 x 4350 mm         |
| 4             | CON-BTI-762-91-10           | 1     | TROUGHED CONVEYOR  | 7.5           |   |                       | 12.15' x 10.5' x 14.25 mm       |
| 5             | BG-SS-X2                    | 1     | SUPER SACK STATION | N/A           |   | Total system weight   | 36.500 lbs                      |
|               | RECOMMENDED<br>SERVICE (kW) | 63.00 | TOTAL POWER        | 42.00         |   |                       |                                 |